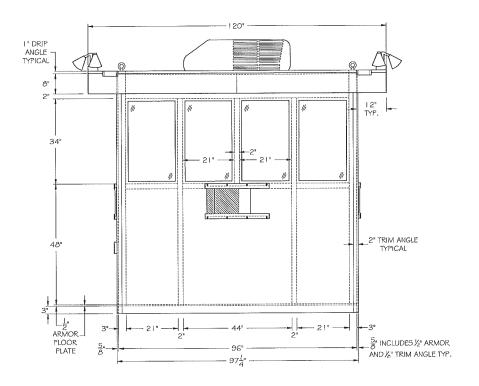

SCALE  $\frac{1}{2}$ " = 1' - 0"

FRONT ELEVATION

SCALE 1 = 1 - 0

B.I.G. ENTERPRISES o

THESE PLAIS, DRAWINGS, AIDJOR CADD FILES ARE THE COPPRIGHTED WORK OF BLIG. ENTERPRISES AND IS A TRADEMARK OF BLIG. ENTERPRISES. COPPING OR UNAUTHORIZED USE OF THISE DESIGNED OR THIS LIKELIESS WILL BE PROSECUTED TO THE MAXIMUM EXTENT FERMITTED UNDER APPLICABLE STATE AND FEDERAL LAW., B.I.G. ENTERPRISES 1908 ALL RIGHTS RESERVED.

SHEET 2 OF 6

9489

TR68OAS-BRNIJ4 BY: JLA DATE: 01-06-14 SCALE: AS NOTED

B.I.G. ENTERPRISES, INC. 9702 E. RUSH STREET SOUTH EL MONTE, CA 91733-1730 (626) 448-1449

SHEET 3 OF 6

TR68OAS-BRNIJ4 (BY: JLA DATE: 01-06-14 SCALE: AS NOTED