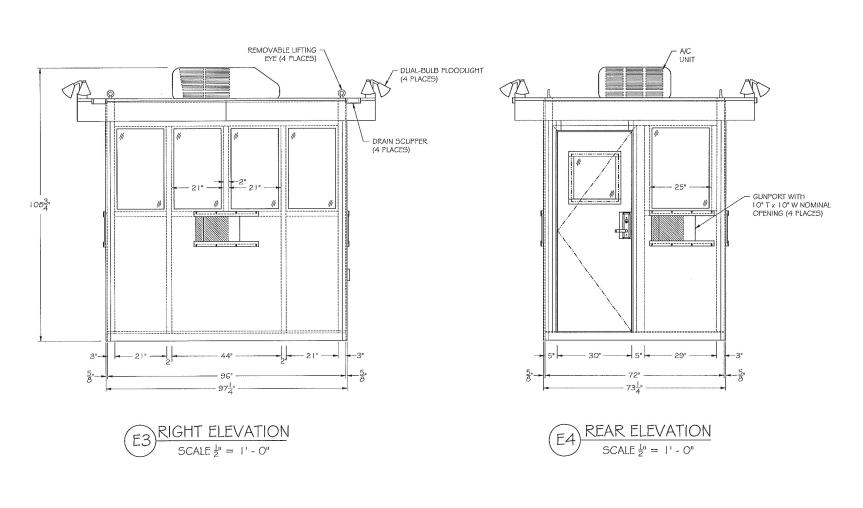

SHEET 2 OF 6

9489

TR68OAS-BRNIJ4 BY: JLA DATE: 01-06-14 SCALE: AS NOTED

B.I.G. ENTERPRISES, INC. 9702 E. RUSH STREET SOUTH EL MONTE, CA 91733-1730 (626) 448-1449

SHEET 3 OF 6

TR68OAS-BRNIJ4 (BY: JLA DATE: 01-06-14 SCALE: AS NOTED

9 3" CORD ACCESS HOLE

B.I.G. ENTERPRISES®

THESE PLAIS, DRAWNIGS, AND/OR CADD FILES ARE THE COPRIGINTED WORK OF B.I.G. BITERFRISES AND IS A TRADEMARK OF B.I.G. BITERFRISES. COPPING OR UNJAUTHORIZED USE OF THESE DESIGNIS OR ITS UKBIESS WILL BE PROSECUTED TO THE MANUMAN STEIN FREWITTED WIDER APPLICABLE STATE AND FEDERAL LAW. O. B.I.G. BITERFRISES 1906 ALL RIGHTS RESERVED.