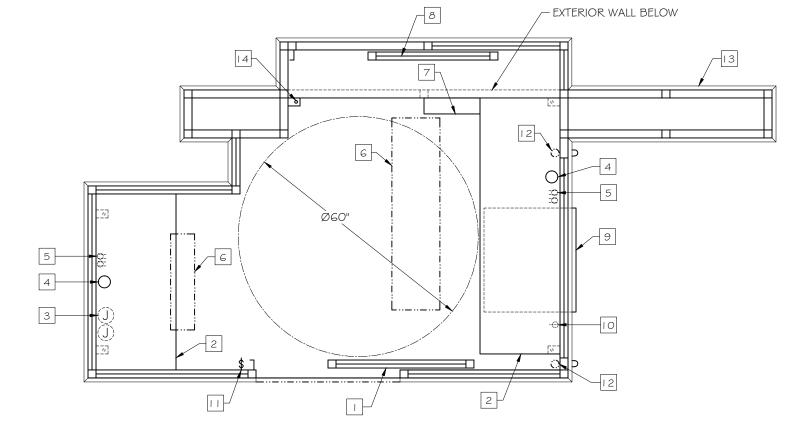

3 TEL. JUNCTION BOX

4 3" CORD ACCESS HOLE

5 RECEPTACLES

6 FLUORESCENT FIXTURES

7 LOAD CENTER

8 SLIDING WINDOW

9 AIR CONDITIONERO

10 A/C RECEPTACLE

I I INTERIOR LIGHT SWITCH

12 DOWNSPOUT

13 REVEAL

14 ANCHOR CLIP (5 PLACES)2

 $\frac{\text{FLOOR PLAN}}{\text{SCALE } \frac{1}{2}" = 1' - 0"}$ 

B.I.G. ENTERPRISES o

THESE PLANS, DRAWINGS, AND/OR CADD FILES ARE THE COPYRIGHTED WORK OF B.I.G. ENTERPRISES AND IS A TRADEMARK OF B.I.G. ENTERPRISES. COPYING OR UNAUTHORIZED USE OF THESE DESIGNS OR ITS LIKENESS WILL BE PROSECUTED TO THE MAXIMUM EXTENT PERMITTED UNDER APPLICABLE STATE AND FEDERAL LAW. © B.I.G. ENTERPRISES 1988 ALL RIGHTS RESPEVED.