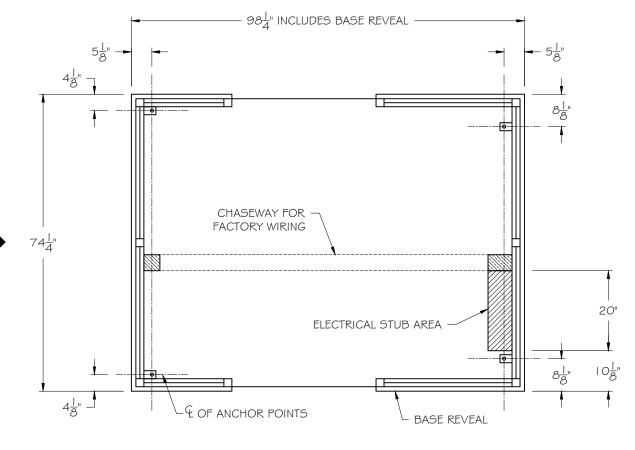

INDICATES OPENING THROUGH FLOOR

INDICATES CHASEWAY OPENING

EI

FLOOR PLAN

SCALE  $\frac{1}{2}$ " = 1' - 0"

STUB UP AREA \$
ANCHOR LOCATIONS

SCALE \( \frac{1}{2} \rm = 1' - 0'' \)