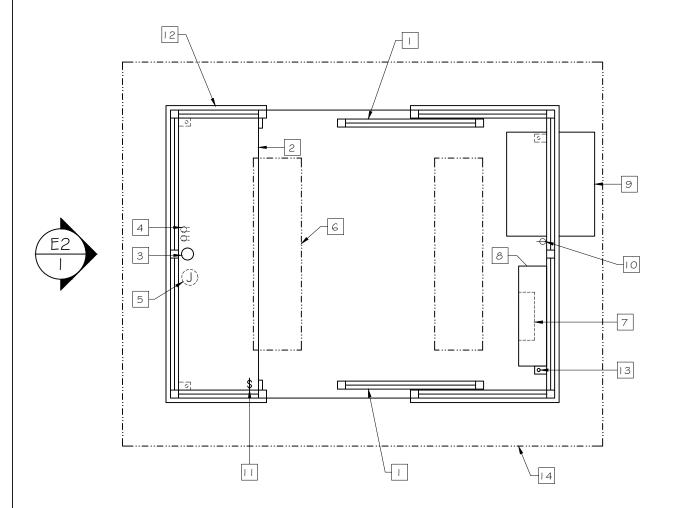

INDICATES OPENING THROUGH FLOOR

INDICATES CHASEWAY OPENING

EI

## LEGEND:

- 36" x 80" SLIDING DOOR
- 2 20" SHELF
- 3 3" CORD ACCESS HOLE
- 4 RECEPTACLES
- 5 JUNCTION BOX
- 6 FLUORESCENT FIXTURES
- 7 LOAD CENTER

- 8 ELECTRICAL CABINET
- 9 AIR CONDITIONER
- 10 A/C RECEPTACLE
- I I INTERIOR LIGHT SWITCH
- 12 BASE REVEAL
- 13 ANCHOR CLIPS
- 14 12" OVERHANG

FLOOR PLAN

SCALE  $\frac{1}{2}$ " = 1' - 0"

STUB UP AREA \$
ANCHOR LOCATIONS

SCALE \( \frac{1}{2} \rm = 1' - 0'' \)