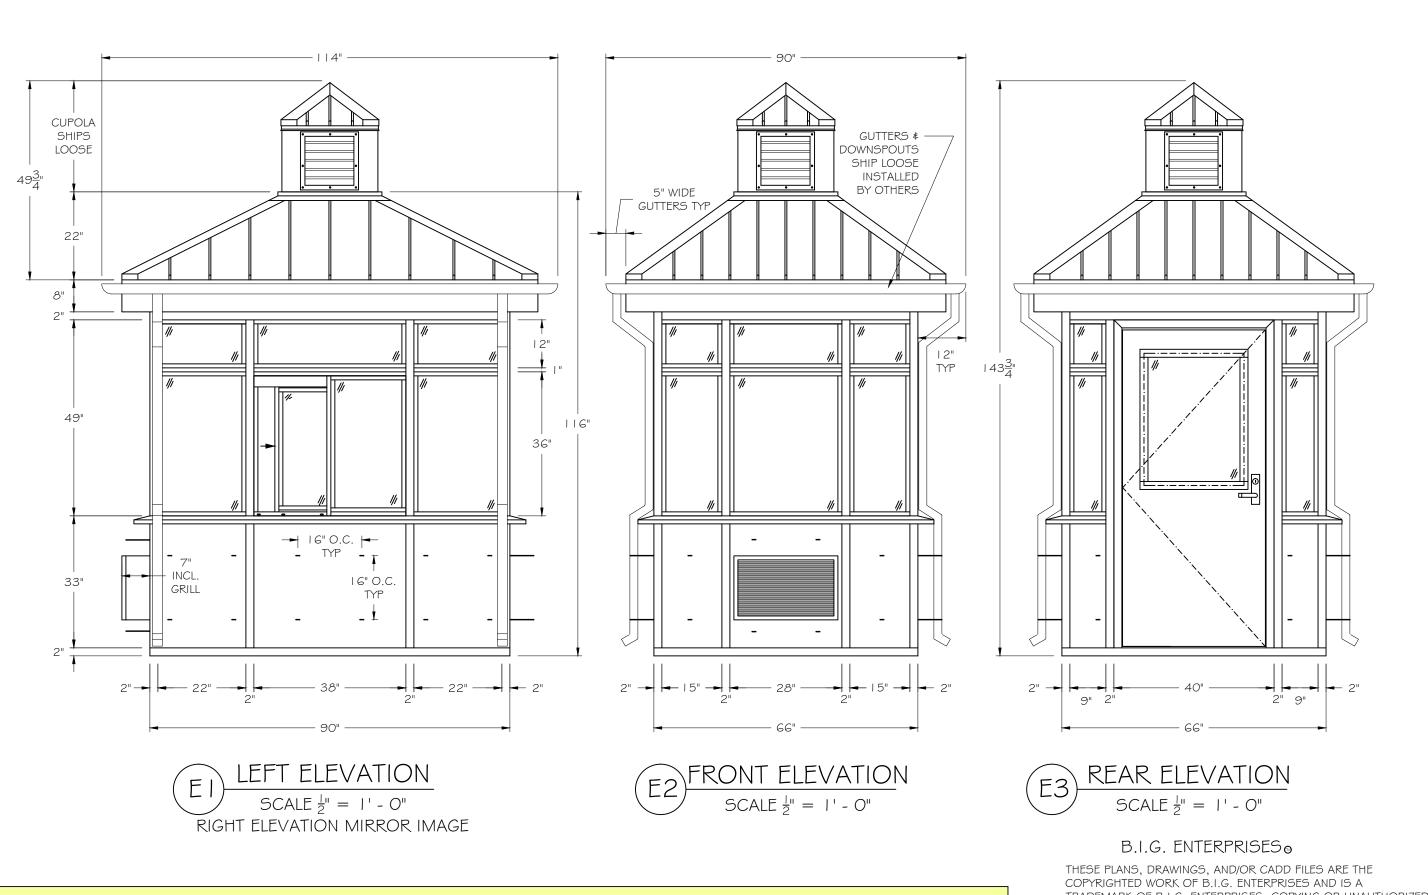

SHEET 1 OF 2

ESTATE

B.I.G. ENTERPRISES, INC. 9702 E. RUSH STREET SOUTH EL MONTE, CA 91733-1730 (626) 448-1449

- 1 36" x 80" SWING DOOR
- 2 20" SHELF
- 3 ELECTRICAL CABINET
- 4 3" CORD ACCESS HOLE
- 5 RECEPTACLES
- 6 FLUORESCENT FIXTURES
- 7 LOAD CENTER
- 8 ANCHOR CLIPS
- 9 AIR CONDITIONER
- 10 SLIDING WINDOW
- I I GUTTER (SHIP LOOSE)
- 12 UTILITY DRAWER
- 13 DOWNSPOUTS