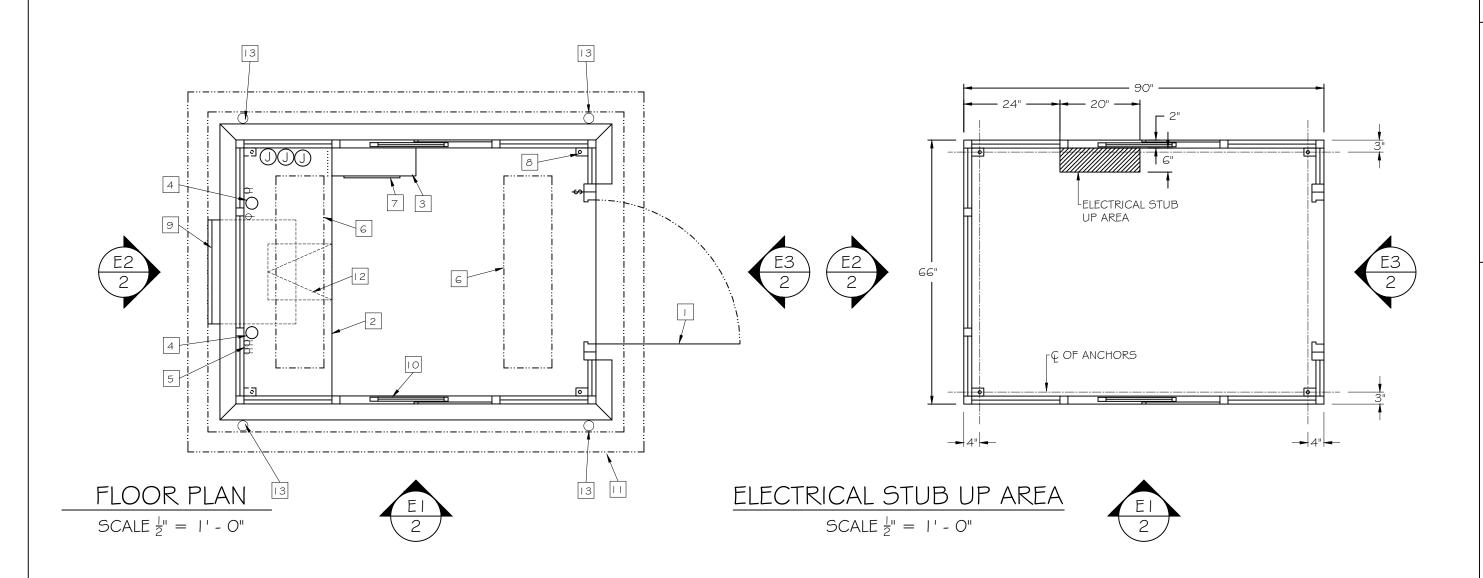

SHEET 1 OF 2

ESTATE

B.I.G. ENTERPRISES, INC. 9702 E. RUSH STREET SOUTH EL MONTE, CA 91733-1730 (626) 448-1449

- 1 36" x 80" SWING DOOR
- 2 20" SHELF
- 3 ELECTRICAL CABINET
- 4 3" CORD ACCESS HOLE
- 5 RECEPTACLES
- 6 FLUORESCENT FIXTURES
- 7 LOAD CENTER
- 8 ANCHOR CLIPS
- 9 AIR CONDITIONER
- 10 SLIDING WINDOW
- I I GUTTER (SHIP LOOSE)
- 12 UTILITY DRAWER
- 13 DOWNSPOUTS