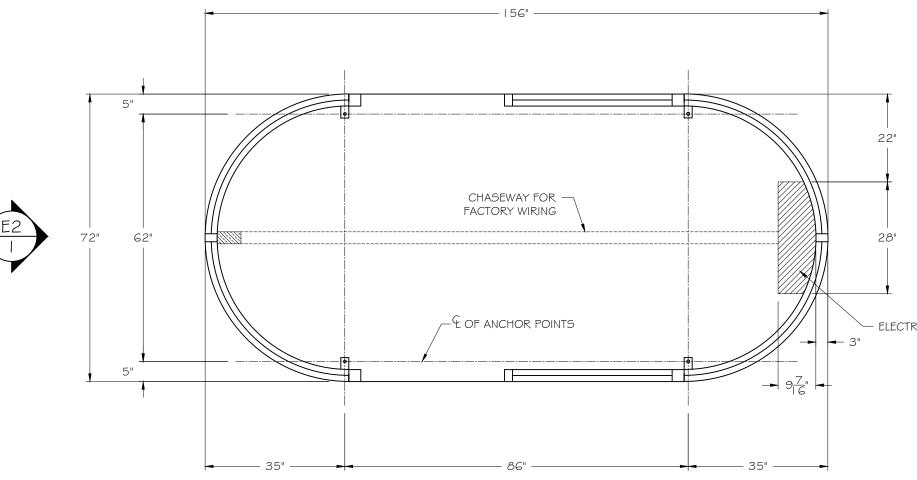

INDICATES OPENING THROUGH FLOOR

INDICATES CHASEWAY OPENING

STUB UP AREA  $\notin$ ANCHOR LOCATIONS SCALE  $\frac{1}{2}$ " = 1' - 0"

|                 | SHEET<br>3<br>OF<br>3<br>3                                                                         |
|-----------------|----------------------------------------------------------------------------------------------------|
|                 |                                                                                                    |
|                 |                                                                                                    |
|                 |                                                                                                    |
| RICAL STUB AREA | ROUND END                                                                                          |
|                 | B.I.G. ENTERPRISES, INC.<br>9702 E. RUSH STREET<br>SOUTH EL MONTE, CA 91733-1730<br>(626) 448-1449 |
|                 |                                                                                                    |