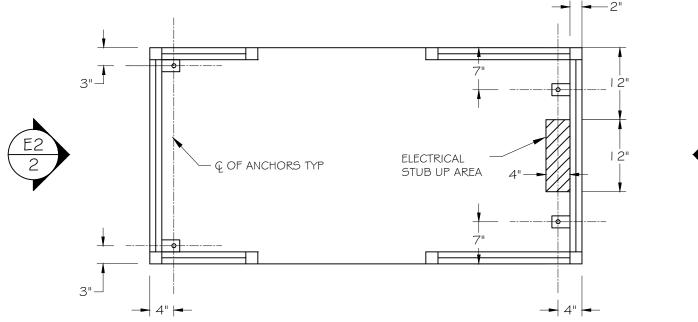

9 (not used)

10 ANCHOR CLIP

I I OVERHANG

ELECTRICAL STUB

AREA PLAN

 $\frac{1}{5}$  SCALE  $\frac{3}{4}$  = 1' - 0"

2

8