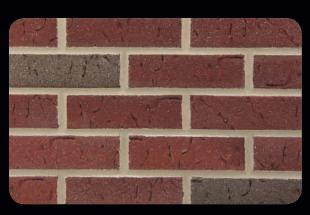

**EXECUTIVE IRONSPOT** – SMOOTH TEXTURE

**BUFF BLEND** – VELOUR TEXTURE

**ROSE BLEND** – VELOUR TEXTURE

**RED BLEND** 

**RUBY RED** – VELOUR TEXTURE

**RED IRONSPOT** 

**BURGUNDY BLEND** – SMOOTH TEXTURE

**BORDEAUX BLEND** – SMOOTH TEXTURE

**MEDIUM IRONSPOT #46** 

**DARK IRONSPOT** 

**MANGANESE IRONSPOT** 

**GREY SANDS** – SQUARE EDGE/NO TEXTURE

**DESERT SANDS** – HERITAGE TEXTURE

**BURGUNDY SANDS** – HERITAGE TEXTURE

**MERLOT SANDS** – HERITAGE TEXTURE