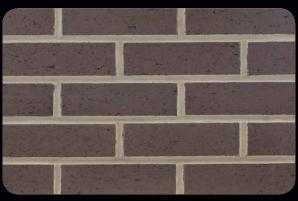

**MANGANESE BROWN** 

**DESERT IRONSPOT LIGHT** – SMOOTH TEXTURE

**DESERT IRONSPOT DARK** – SMOOTH TEXTURE

**COPPERTONE** – VELOUR TEXTURE

**COPPER CANYON** – VELOUR TEXTURE

**MEDIUM IRONSPOT #77** – SMOOTH TEXTURE

**MEDIUM IRONSPOT #46** 

**DARK IRONSPOT** 

**MANGANESE IRONSPOT** 

**GREY SANDS** – SQUARE EDGE/NO TEXTURE

**DESERT SANDS** – HERITAGE TEXTURE

**BURGUNDY SANDS** – HERITAGE TEXTURE

**MERLOT SANDS** – HERITAGE TEXTURE