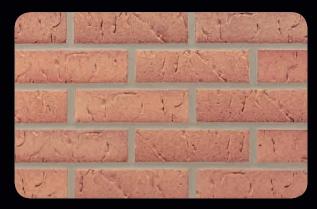

**EXECUTIVE IRONSPOT** – SMOOTH TEXTURE

**BUFF BLEND** – VELOUR TEXTURE

**ROSE BLEND** – VELOUR TEXTURE

**RED BLEND** 

**RUBY RED** – VELOUR TEXTURE

**RED IRONSPOT** 

**BURGUNDY BLEND** – SMOOTH TEXTURE

**BORDEAUX BLEND** – SMOOTH TEXTURE

**MEDIUM IRONSPOT #46** 

**DARK IRONSPOT** 

**MANGANESE IRONSPOT** 

**GREY SANDS** – SQUARE EDGE/NO TEXTURE

**DESERT SANDS** – HERITAGE TEXTURE

**BURGUNDY SANDS** – HERITAGE TEXTURE

**MERLOT SANDS** – HERITAGE TEXTURE