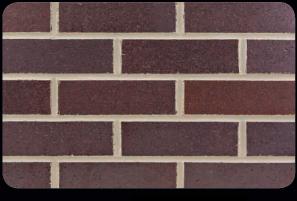

**EXECUTIVE IRONSPOT** – SMOOTH TEXTURE

**BUFF BLEND** – VELOUR TEXTURE

**ROSE BLEND** – VELOUR TEXTURE

**RED BLEND** 

**RUBY RED** – VELOUR TEXTURE

**RED IRONSPOT** 

**BURGUNDY BLEND** – SMOOTH TEXTURE

**BORDEAUX BLEND** – SMOOTH TEXTURE

**MANGANESE BROWN** 

**DESERT IRONSPOT LIGHT** – SMOOTH TEXTURE

**DESERT IRONSPOT DARK** – SMOOTH TEXTURE

**COPPERTONE** – VELOUR TEXTURE

**COPPER CANYON** – VELOUR TEXTURE

**MEDIUM IRONSPOT #77** – SMOOTH TEXTURE