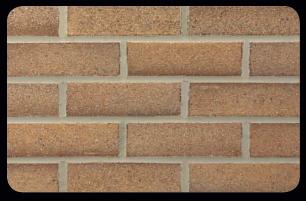

## Select Color

**IVORY BLEND** 

**GOLDEN BUFF** –

**LIGHT GREY BLEND** – SMOOTH TEXTURE

**GREY BLEND** – VELOUR TEXTURE

**LIGHT SANDSTONE** – VELOUR TEXTURE

**DARK SANDSTONE** – VELOUR TEXTURE

**SIENNA IRONSPOT** – SMOOTH TEXTURE

**MANGANESE BROWN** 

**DESERT IRONSPOT LIGHT** – SMOOTH TEXTURE

**DESERT IRONSPOT DARK** – SMOOTH TEXTURE

**COPPERTONE** – VELOUR TEXTURE

**COPPER CANYON** – VELOUR TEXTURE

**MEDIUM IRONSPOT #77** – SMOOTH TEXTURE