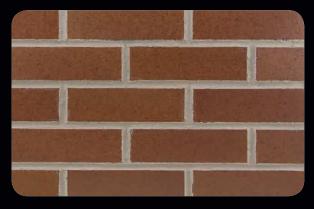

**EXECUTIVE IRONSPOT** – SMOOTH TEXTURE

**BUFF BLEND** – VELOUR TEXTURE

**ROSE BLEND** – VELOUR TEXTURE

**RED BLEND** 

**RUBY RED** – VELOUR TEXTURE

**RED IRONSPOT** 

**BURGUNDY BLEND** – SMOOTH TEXTURE

**BORDEAUX BLEND** – SMOOTH TEXTURE

**MANGANESE BROWN** 

**DESERT IRONSPOT LIGHT** – SMOOTH TEXTURE

**DESERT IRONSPOT DARK** – SMOOTH TEXTURE

**COPPERTONE** – VELOUR TEXTURE

**COPPER CANYON** – VELOUR TEXTURE

**MEDIUM IRONSPOT #77** – SMOOTH TEXTURE