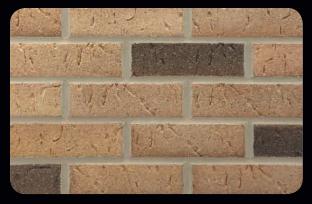

**MEDIUM IRONSPOT #46** 

**DARK IRONSPOT** 

**MANGANESE IRONSPOT** 

**GREY SANDS** – SQUARE EDGE/NO TEXTURE

**DESERT SANDS** – HERITAGE TEXTURE

**BURGUNDY SANDS** – HERITAGE TEXTURE

**MERLOT SANDS** – HERITAGE TEXTURE