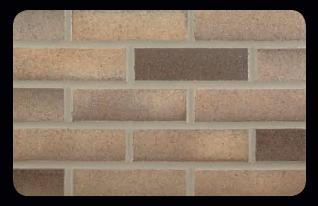

**MANGANESE BROWN** 

**DESERT IRONSPOT LIGHT** – SMOOTH TEXTURE

**DESERT IRONSPOT DARK** – SMOOTH TEXTURE

**COPPERTONE** – VELOUR TEXTURE

**COPPER CANYON** – VELOUR TEXTURE

**MEDIUM IRONSPOT #77** – SMOOTH TEXTURE