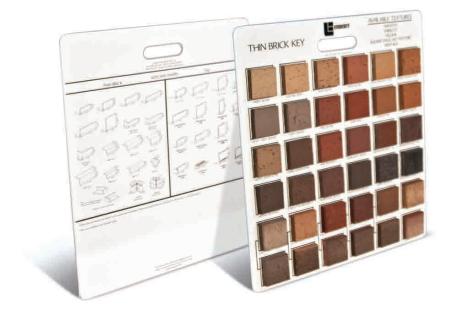

## Thin Brick Colors

You won't find these colors anywhere else! Endicott's extensive palette gives you everything – from timeless traditional shades to exclusive Ironspot clays that offer you unique color choices for the ultimate in creative freedom. Endicott thin brick is available in various textures, giving you an endless array of design options.

Talk to us today about samples, or to find your nearest distributor.

You can request this Thin Brick Key from our sample department

## Thin Brick Textures SQUARE EDGE NO TEXTURE HERITAGE VELOUR SMOOTH

## Select Color

**IVORY BLEND** 

**GOLDEN BUFF** –

**LIGHT GREY BLEND** – SMOOTH TEXTURE

**GREY BLEND** – VELOUR TEXTURE

**LIGHT SANDSTONE** – VELOUR TEXTURE

**DARK SANDSTONE** – VELOUR TEXTURE

**SIENNA IRONSPOT** – SMOOTH TEXTURE

**EXECUTIVE IRONSPOT** – SMOOTH TEXTURE

**BUFF BLEND** – VELOUR TEXTURE

**ROSE BLEND** – VELOUR TEXTURE

**RED BLEND** 

**RUBY RED** – VELOUR TEXTURE

**RED IRONSPOT** 

**BURGUNDY BLEND** – SMOOTH TEXTURE

**BORDEAUX BLEND** – SMOOTH TEXTURE

**MANGANESE BROWN** 

**DESERT IRONSPOT LIGHT** – SMOOTH TEXTURE

**DESERT IRONSPOT DARK** – SMOOTH TEXTURE

**COPPERTONE** – VELOUR TEXTURE

**COPPER CANYON** – VELOUR TEXTURE

**MEDIUM IRONSPOT #77** – SMOOTH TEXTURE

**MEDIUM IRONSPOT #46** 

**DARK IRONSPOT** 

**MANGANESE IRONSPOT** 

**GREY SANDS** – SQUARE EDGE/NO TEXTURE

**DESERT SANDS** – HERITAGE TEXTURE

**BURGUNDY SANDS** – HERITAGE TEXTURE

**MERLOT SANDS** – HERITAGE TEXTURE

**AUTUMN SANDS** – HERITAGE TEXTURE

SAHARA SANDS – SQUARE EDGE/NO TEXTURE

**ORLEANS SANDS** – HERITAGE TEXTURE