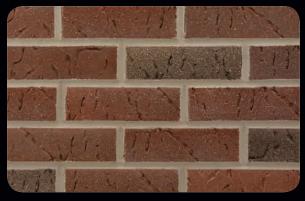

**EXECUTIVE IRONSPOT** – SMOOTH TEXTURE

**BUFF BLEND** – VELOUR TEXTURE

**ROSE BLEND** – VELOUR TEXTURE

**RED BLEND** 

**RUBY RED** – VELOUR TEXTURE

**RED IRONSPOT** 

**BURGUNDY BLEND** – SMOOTH TEXTURE

**BORDEAUX BLEND** – SMOOTH TEXTURE

**MEDIUM IRONSPOT #46** 

**DARK IRONSPOT** 

**MANGANESE IRONSPOT** 

**GREY SANDS** – SQUARE EDGE/NO TEXTURE

**DESERT SANDS** – HERITAGE TEXTURE

**BURGUNDY SANDS** – HERITAGE TEXTURE

**MERLOT SANDS** – HERITAGE TEXTURE