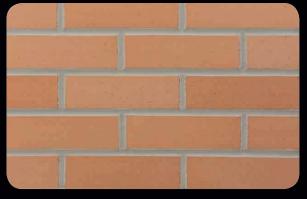

**EXECUTIVE IRONSPOT** – SMOOTH TEXTURE

**BUFF BLEND** – VELOUR TEXTURE

**ROSE BLEND** – VELOUR TEXTURE

**RED BLEND** 

**RUBY RED** – VELOUR TEXTURE

**RED IRONSPOT** 

**BURGUNDY BLEND** – SMOOTH TEXTURE

**BORDEAUX BLEND** – SMOOTH TEXTURE