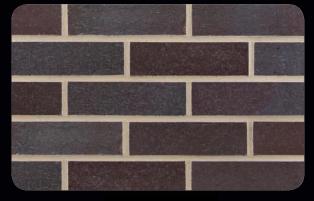

**MANGANESE BROWN** 

**DESERT IRONSPOT LIGHT** – SMOOTH TEXTURE

**DESERT IRONSPOT DARK** – SMOOTH TEXTURE

**COPPERTONE** – VELOUR TEXTURE

**COPPER CANYON** – VELOUR TEXTURE

**MEDIUM IRONSPOT #77** – SMOOTH TEXTURE

**MEDIUM IRONSPOT #46** 

**DARK IRONSPOT** 

**MANGANESE IRONSPOT** 

**GREY SANDS** – SQUARE EDGE/NO TEXTURE

**DESERT SANDS** – HERITAGE TEXTURE

**BURGUNDY SANDS** – HERITAGE TEXTURE

**MERLOT SANDS** – HERITAGE TEXTURE