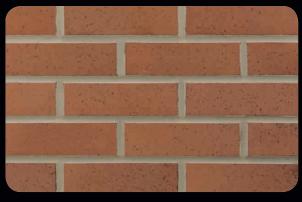

**EXECUTIVE IRONSPOT** – SMOOTH TEXTURE

**BUFF BLEND** – VELOUR TEXTURE

**ROSE BLEND** – VELOUR TEXTURE

**RED BLEND** 

**RUBY RED** – VELOUR TEXTURE

**RED IRONSPOT** 

**BURGUNDY BLEND** – SMOOTH TEXTURE

**BORDEAUX BLEND** – SMOOTH TEXTURE