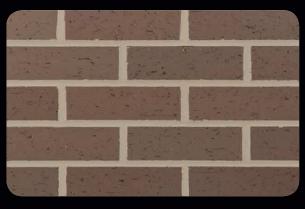

**MANGANESE BROWN** 

**DESERT IRONSPOT LIGHT** – SMOOTH TEXTURE

**DESERT IRONSPOT DARK** – SMOOTH TEXTURE

**COPPERTONE** – VELOUR TEXTURE

**COPPER CANYON** – VELOUR TEXTURE

**MEDIUM IRONSPOT #77** – SMOOTH TEXTURE