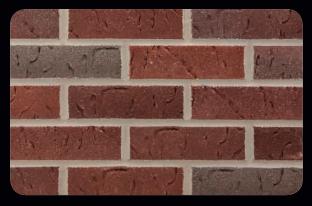

**EXECUTIVE IRONSPOT** – SMOOTH TEXTURE

**BUFF BLEND** – VELOUR TEXTURE

**ROSE BLEND** – VELOUR TEXTURE

**RED BLEND** 

**RUBY RED** – VELOUR TEXTURE

**RED IRONSPOT** 

**BURGUNDY BLEND** – SMOOTH TEXTURE

**BORDEAUX BLEND** – SMOOTH TEXTURE