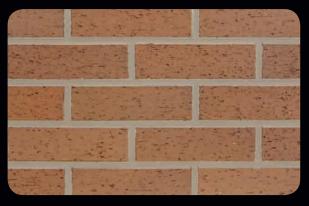

**MANGANESE BROWN** 

**DESERT IRONSPOT LIGHT** – SMOOTH TEXTURE

**DESERT IRONSPOT DARK** – SMOOTH TEXTURE

**COPPERTONE** – VELOUR TEXTURE

**COPPER CANYON** – VELOUR TEXTURE

**MEDIUM IRONSPOT #77** – SMOOTH TEXTURE

**MEDIUM IRONSPOT #46** 

**DARK IRONSPOT** 

**MANGANESE IRONSPOT** 

**GREY SANDS** – SQUARE EDGE/NO TEXTURE

**DESERT SANDS** – HERITAGE TEXTURE

**BURGUNDY SANDS** – HERITAGE TEXTURE

**MERLOT SANDS** – HERITAGE TEXTURE

**AUTUMN SANDS** – HERITAGE TEXTURE

SAHARA SANDS – SQUARE EDGE/NO TEXTURE

**ORLEANS SANDS** – HERITAGE TEXTURE